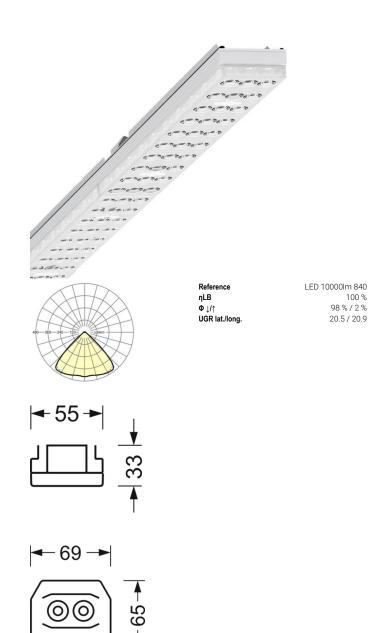

# LIGHTING TECHNOLOGY

| Placement                          | LED, Colour rendering/Light colour<br>CRI ≥ 80 / 4000K |
|------------------------------------|--------------------------------------------------------|
| Colour tolerance (MacAdam)         | 3SDCM                                                  |
| Photobiological safety (Luminaire) | RG1                                                    |
| Nominal luminous flux              | 10098lm                                                |
| LED service life                   | 50000h L80/B10 (Tq 40°C)                               |
| Luminaire luminous efficiency      | 181lm/W                                                |
| Beam angle                         | 95° (C0) / 95 ° (C90)                                  |
| UGR lat./long.                     | 20.5 / 20.9                                            |
|                                    |                                                        |

# **MECHANICS**

| Housing colour Dimensions (LxWxH/DxH) |         | traffic white RAL 9016                             |
|---------------------------------------|---------|----------------------------------------------------|
|                                       |         | 2299mm x 55mm x 33mm                               |
| Weight (net)                          |         | 2.5kg                                              |
| Type of installation                  |         | Mounting rail system installation, Light structure |
| Dimension                             | IS      |                                                    |
| L                                     | 2299 mm | Length                                             |
| В                                     | 55 mm   | Width                                              |
| Н                                     | 33 mm   | Height                                             |